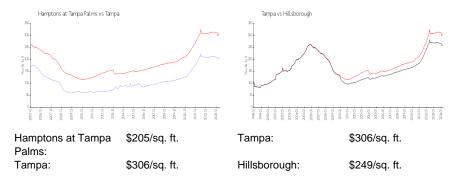

# Hamptons at Tampa Palms

15350 Amberly Dr, Tampa, FL, Hillsborough 33647

### **Building Information**

| Number of units:                         | 315 |
|------------------------------------------|-----|
| Number of active listings for rent:      | 0   |
| Number of active listings for sale:      | 0   |
| Building inventory for sale:             |     |
| Number of sales over the last 12 months: | 0%% |
| Number of sales over the last 6 months:  | 0   |
| Number of sales over the last 3 months:  | 0   |
|                                          |     |

Hamptons At Tampa Palms 15350 Amberly Dr Tampa, FL 33647 (813) 558-8182



Built in 2004 - 315 units - 2 floors

### **Market Information**



## **Inventory for Sale**

Hamptons at Tampa Palms Tampa 0%%

Hillsborough

#### Avg. Time to Close Over Last 12 Months

| Hamptons at Tampa Palms | 41 days |
|-------------------------|---------|
| Tampa                   | 42 days |
| Hillsborough            | 44 days |