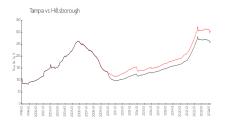

#### **Market Information**

Harbour House: Tampa:

\$478/sq. ft. \$306/sq. ft. Tampa: Hillsborough: \$306/sq. ft. \$249/sq. ft.