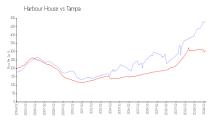

#### **Market Information**

Harbour House: Tampa:

\$478/sq. ft. \$306/sq. ft. Tampa: Hillsborough: \$306/sq. ft. \$249/sq. ft.