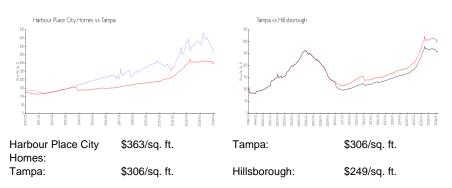

# **Harbour Place City Homes**

501 Knights Ave, Tampa, FL, Hillsborough 33602

### **Building Information**

| Number of units:                         | 206 |
|------------------------------------------|-----|
| Number of active listings for rent:      | 5   |
| Number of active listings for sale:      | 6   |
| Building inventory for sale:             | 2%  |
| Number of sales over the last 12 months: | 14  |
| Number of sales over the last 6 months:  | 2   |
| Number of sales over the last 3 months:  | 2   |

Built in 1998 - 206 units - 3 floors

Harbour Place City Homes Address: 501 Knights Run Ave,

Tampa, FL 33602, United States

Phone: +1 813-225-1564 http://www.harbourplacecityhomes.com/sub\_category\_list.asp?category=4&title=Cont

## **Market Information**



## **Inventory for Sale**

| Harbour Place City Homes | 2% |
|--------------------------|----|
| Tampa                    | 2% |
| Hillsborough             | 2% |

#### Avg. Time to Close Over Last 12 Months

| Harbour Place City Homes | 37 days |
|--------------------------|---------|
| Tampa                    | 42 days |
| Hillsborough             | 43 days |