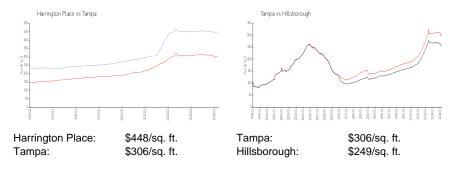

# **Harrington Place**

607 S Westland Ave, Tampa, FL, Hillsborough 33606

## **Building Information**

| Number of units:                         | 20  |
|------------------------------------------|-----|
| Number of active listings for rent:      | 0   |
| Number of active listings for sale:      | 0   |
| Building inventory for sale:             |     |
| Number of sales over the last 12 months: | 0%% |
| Number of sales over the last 6 months:  | 0   |
| Number of sales over the last 3 months:  | 0   |
|                                          |     |

Harrington Place Condominium Association 1207 North Himes Avenue # 3 Tampa, FL 33607 Phone: (727) 446-5721



Built in 1988 - 20 units - 2 floors

#### **Market Information**



## **Inventory for Sale**

Harrington Place Tampa 0%%

Hillsborough

# Avg. Time to Close Over Last 12 Months

| Harrington Place | 4 days  |
|------------------|---------|
| Tampa            | 42 days |
| Hillsborough     | 43 days |