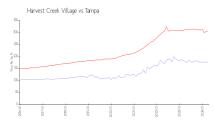

### **Market Information**

Harvest Creek Village: \$176/sq. ft. Tampa: \$306/sq. ft. Tampa: \$306/sq. ft. Hillsborough: \$249/sq. ft.