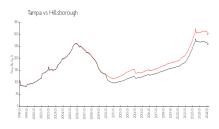

### **Market Information**

Harvest Creek Village: \$176/sq. ft. Tampa: \$306/sq. ft. Tampa: \$306/sq. ft. Hillsborough: \$249/sq. ft.