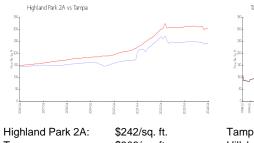

### **Market Information**

\$306/sq. ft. Tampa:

Tampa: \$306/sq. ft. Hillsborough: \$249/sq. ft.