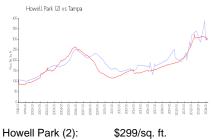

#### **Market Information**

\$299/sq. ft. \$306/sq. ft.

Tampa: \$306/sq. ft. Hillsborough: \$249/sq. ft.