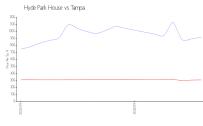

#### **Market Information**

Hyde Park House: \$917/sq. ft. Tampa: \$306/sq. ft.

Tampa: \$306/sq. ft. Hillsborough: \$249/sq. ft.