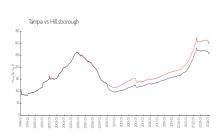

# Avg. Time to Close Over Last 12 Months

Hyde Park House142 daysTampa42 daysHillsborough44 days

Built in 2022 - 70 units - 22 floors