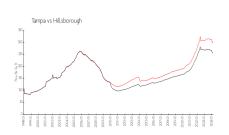

#### **Market Information**

\$385/sq. ft. \$305/sq. ft.

Tampa: \$305/sq. ft. Hillsborough: \$247/sq. ft.