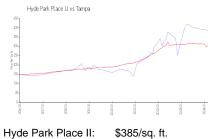

#### **Market Information**

\$385/sq. ft. \$305/sq. ft.

Tampa: \$305/sq. ft. Hillsborough: \$247/sq. ft.