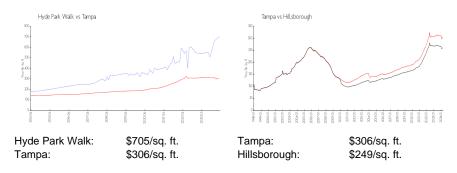

# **Hyde Park Walk**

800 S Dakota Ave, Tampa, FL, Hillsborough 33606

### **Building Information**

| Number of units:                         | 134 |
|------------------------------------------|-----|
| Number of active listings for rent:      | 1   |
| Number of active listings for sale:      | 1   |
| Building inventory for sale:             | 0%  |
| Number of sales over the last 12 months: | 8   |
| Number of sales over the last 6 months:  | 4   |
| Number of sales over the last 3 months:  | 1   |
|                                          |     |



Built in 1996 - 134 units - 4 floors

#### **Market Information**



#### **Inventory for Sale**

| Hyde Park Walk | 0% |
|----------------|----|
| Tampa          | 2% |
| Hillsborough   | 2% |

## Avg. Time to Close Over Last 12 Months

| Hyde Park Walk | 39 days |
|----------------|---------|
| Tampa          | 42 days |
| Hillsborough   | 43 days |