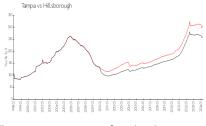

#### **Market Information**

Island Chateau: \$175/sq. ft. Tampa: \$306/sq. ft.

Tampa: \$306/sq. ft. Hillsborough: \$249/sq. ft.