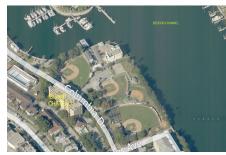

# **Island Chateau**

160 Columbia Dr, Tampa, FL, Hillsborough 33606

#### **Building Information**

Number of units: 33
Number of active listings for rent: 0
Number of active listings for sale: 0
Building inventory for sale:

Number of sales over the last 12 months: 0%%

Number of sales over the last 6 months: 0

Number of sales over the last 3 months: 0



Built in 1985 - 34 units - 6 floors

#### **Market Information**





Island Chateau: \$175/sq. ft. Tampa: \$306/sq. ft.

Tampa: \$306/sq. ft. Hillsborough: \$249/sq. ft.

## **Inventory for Sale**

Island Chateau Tampa 0%%

Hillsborough

### Avg. Time to Close Over Last 12 Months

Island Chateau235 daysTampa42 daysHillsborough43 days