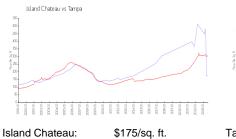

#### **Market Information**

Island Chateau: \$175/sq. ft. Tampa: \$306/sq. ft.

Tampa: \$306/sq. ft. Hillsborough: \$249/sq. ft.