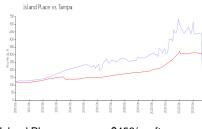

#### **Market Information**

Island Place: \$456/sq. ft. Tampa: \$306/sq. ft. Tampa: \$306/sq. ft. Hillsborough: \$249/sq. ft.

Tampa vs Hillsborough