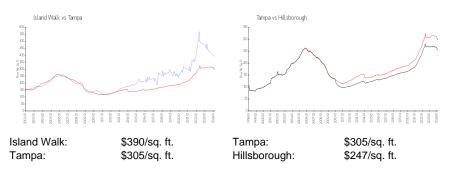

# Island Walk

801-1123 Normandy Trace Rd, Tampa, FL, Hillsborough 33602

## **Building Information**

| Number of units:                         | 272 |
|------------------------------------------|-----|
| Number of active listings for rent:      | 2   |
| Number of active listings for sale:      | 3   |
| Building inventory for sale:             | 1%  |
| Number of sales over the last 12 months: | 13  |
| Number of sales over the last 6 months:  | 4   |
| Number of sales over the last 3 months:  | 4   |

ISLAND WALK

CONDOMINIUM ASSOCIATION, INC. KRAMER TRIAD MANAGEMENT 3050 HORSESHOE DR N STE 275 NAPLES FL 34104 PHONE 239-263-1577



Built in 1991 - 272 units - 2 floors

## **Market Information**



## **Inventory for Sale**

| Island Walk  | 1% |
|--------------|----|
| Tampa        | 2% |
| Hillsborough | 2% |

#### Avg. Time to Close Over Last 12 Months

| Island Walk  | 35 days |
|--------------|---------|
| Tampa        | 42 days |
| Hillsborough | 44 days |