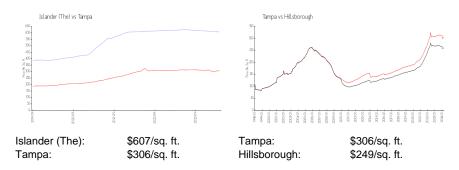

# Islander (The)

91 Davis Blvd, Tampa, FL, Hillsborough 33606

## **Building Information**

Number of units: 11
Number of active listings for rent: 0
Number of active listings for sale: 1
Building inventory for sale: 9%
Number of sales over the last 12 months: 1
Number of sales over the last 6 months: 0
Number of sales over the last 3 months: 0

THE ISLANDER CONDOMINIUM ASSOCIATION OF TAMPA, INC. 91 Davis Blvd.
Tampa, FL33606



Built in 2019 - 11 units - 4 floors

#### **Market Information**



## **Inventory for Sale**

| Islander (The) | 9% |
|----------------|----|
| Tampa          | 2% |
| Hillsborough   | 2% |

## Avg. Time to Close Over Last 12 Months

| Islander (The) | 36 days |
|----------------|---------|
| Tampa          | 42 days |
| Hillsborough   | 43 days |