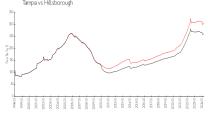

### **Market Information**

Tampa: \$306/sq. ft.

\$306/sq. ft.

Hillsborough: \$249/sq. ft.