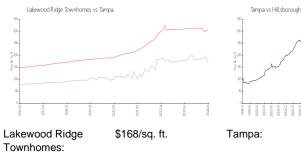

### **Market Information**

Tampa: \$306/sq. ft.

\$306/sq. ft.

Hillsborough: \$249/sq. ft.