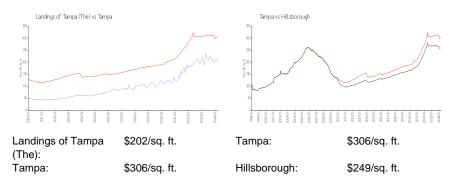

# Landings of Tampa (The)

10020 Straffford Oak Ct, Tampa, FL, Hillsborough 33624