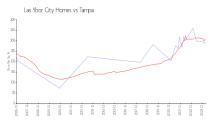

### **Market Information**

Las Ybor City Homes: \$291/sq. ft. Tampa: \$306/sq. ft.

Tempa vs Hillsborough

Tampa: \$306/sq. ft. Hillsborough: \$249/sq. ft.