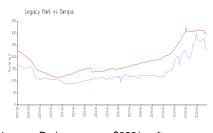

### **Market Information**

Legacy Park: \$226/sq. ft. Tampa: \$306/sq. ft.

Tampa: \$306/sq. ft. Hillsborough: \$247/sq. ft.