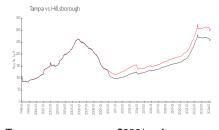

### **Market Information**

Legacy Park: \$226/sq. ft. Tampa: \$306/sq. ft.

Tampa: \$306/sq. ft. Hillsborough: \$247/sq. ft.