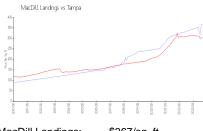

#### **Market Information**

MacDill Landings: \$367/sq. ft. Tampa: \$306/sq. ft.

Tampa: \$306/sq. ft. Hillsborough: \$249/sq. ft.