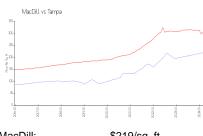

### **Market Information**

MacDill: \$219/sq. ft. Tampa: \$305/sq. ft. Tampa: \$305/sq. ft. Hillsborough: \$247/sq. ft.

Tampa vs Hillsborough