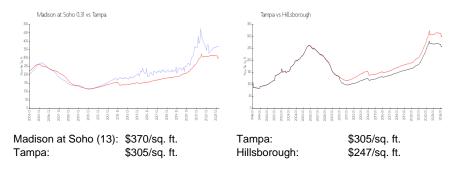

# Madison at Soho (13)

402 S Armenia Ave, Tampa, FL, Hillsborough 33609

## **Building Information**

| Number of units:                         | 368 |
|------------------------------------------|-----|
| Number of active listings for rent:      | 4   |
| Number of active listings for sale:      | 2   |
| Building inventory for sale:             | 0%  |
| Number of sales over the last 12 months: | 20  |
| Number of sales over the last 6 months:  | 10  |
| Number of sales over the last 3 months:  | 4   |

THE MADISON AT SOHO II CONDOMINIUM ASSOCIATION, INC (813) 251-9500 http://www.soho2.org/



Built in 2001 - 368 units - 3 floors

### **Market Information**



### Inventory for Sale

| Madison at Soho (13) | 0% |
|----------------------|----|
| Tampa                | 2% |
| Hillsborough         | 2% |

### Avg. Time to Close Over Last 12 Months

| Madison at Soho (13) | 23 days |
|----------------------|---------|
| Tampa                | 42 days |
| Hillsborough         | 44 days |