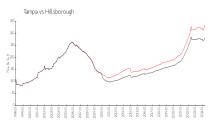

#### **Market Information**

Tampa: \$334/sq. ft.

\$334/sq. ft. Tampa: Hillsborough: \$261/sq. ft.