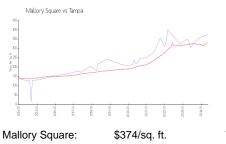

#### **Market Information**

Tampa: \$334/sq. ft.

\$334/sq. ft. Tampa: Hillsborough: \$261/sq. ft.