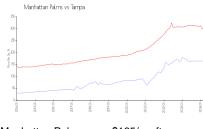

#### **Market Information**

Manhattan Palms: \$165/sq. ft. Tampa: \$306/sq. ft.

Tampa: \$306/sq. ft. Hillsborough: \$249/sq. ft.