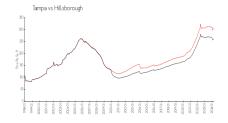

#### **Market Information**

Manhattan Palms: \$165/sq. ft. Tampa: \$306/sq. ft.

Tampa: \$306/sq. ft. Hillsborough: \$249/sq. ft.