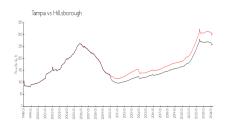

#### **Market Information**

Marina Club of Tampa: \$808/sq. ft. Tampa: \$306/sq. ft. Tampa: \$306/sq. ft. Hillsborough: \$249/sq. ft.