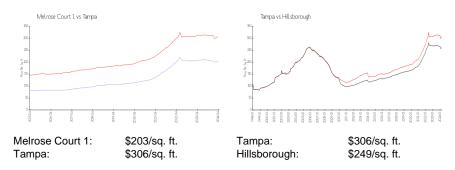

# **Melrose Court 1**

115 S Lois Ave, Tampa, FL, Hillsborough 33609

## **Building Information**

Number of units: 56
Number of active listings for rent: 0
Number of active listings for sale: 0
Building inventory for sale:

Number of sales over the last 12 months: 0%% Number of sales over the last 6 months: 0 Number of sales over the last 3 months: 0

Melorose Court Condo Assoc 115 S Lois Ave, Tampa, FL 33609 (813) 286-3404

Built in 1967 - 56 units - 2 floors

### **Market Information**



## **Inventory for Sale**

Melrose Court 1 Tampa 0%%

Hillsborough

## Avg. Time to Close Over Last 12 Months

Melrose Court 1 73 days
Tampa 42 days
Hillsborough 43 days