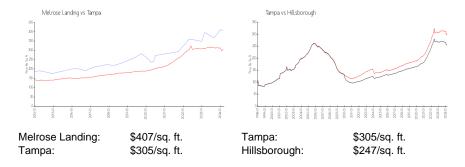

# **Melrose Landing**

2117 W Dekle Ave, Tampa, FL, Hillsborough 33606

## **Building Information**

Number of units: 35
Number of active listings for rent: 0
Number of active listings for sale: 0
Building inventory for sale:

Number of sales over the last 12 months: 2%%
Number of sales over the last 6 months: 1
Number of sales over the last 3 months: 0

Melrose Landing Condominiums 2115 W Dekle Ave Tampa, FL 33606 (813) 253-3800



Built in 1925 - 35 units - 3 floors

#### **Market Information**



# **Inventory for Sale**

Melrose Landing Tampa 0%%

Hillsborough

### Avg. Time to Close Over Last 12 Months

Melrose Landing4 daysTampa42 daysHillsborough44 days