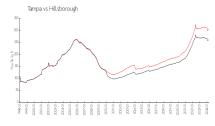

#### **Market Information**

Meridian: \$333/sq. ft. Tampa: \$306/sq. ft. Tampa: \$306/sq. ft. Hillsborough: \$249/sq. ft.