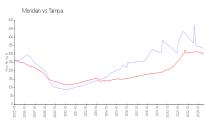

#### **Market Information**

Meridian: \$333/sq. ft. Tampa: \$306/sq. ft. Tampa: \$306/sq. ft. Hillsborough: \$249/sq. ft.