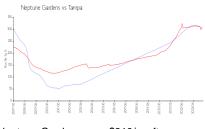

### **Market Information**

Neptune Gardens: Tampa:

\$310/sq. ft. \$306/sq. ft. Tampa: Hillsborough:

Tampa vs Hillsborough

\$306/sq. ft. \$249/sq. ft.