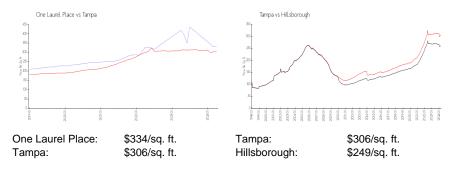

One Laurel Place Condominiums Address: 201 W Laurel St, Tampa, FL 33602, Phone: +1 813-229-7425

Built in 1982 - 97 units - 10 floors