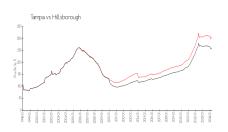

#### **Market Information**

Palma Ceia Oaks: \$320/sq. ft. Tampa: \$306/sq. ft.

Tampa: \$306/sq. ft. Hillsborough: \$249/sq. ft.