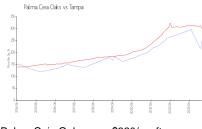

#### **Market Information**

Palma Ceia Oaks: \$320/sq. ft. Tampa: \$306/sq. ft.

Tampa: \$306/sq. ft. Hillsborough: \$249/sq. ft.