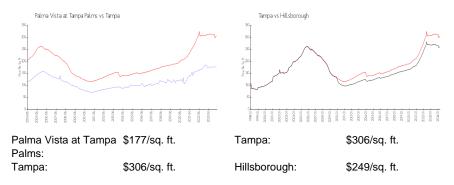

# Palma Vista at Tampa Palms

4901-4988 Anniston Cir, Tampa, FL, Hillsborough 33647

## **Building Information**

| Number of units:                         | 80 |
|------------------------------------------|----|
| Number of active listings for rent:      | 1  |
| Number of active listings for sale:      | 3  |
| Building inventory for sale:             | 3% |
| Number of sales over the last 12 months: | 0  |
| Number of sales over the last 6 months:  | 0  |
| Number of sales over the last 3 months:  | 0  |
|                                          |    |



Built in 2004 - 80 units - 2 floors

### **Market Information**



## **Inventory for Sale**

| Palma Vista at Tampa Palms | 3% |
|----------------------------|----|
| Tampa                      | 2% |
| Hillsborough               | 2% |

#### Avg. Time to Close Over Last 12 Months

| Palma Vista at Tampa Palms | 3 days  |
|----------------------------|---------|
| Tampa                      | 42 days |
| Hillsborough               | 43 days |