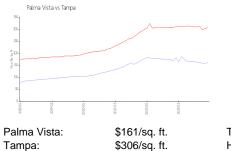

# Palma Vista

15215 Amberly Dr, Tampa, FL, Hillsborough 33647

## **Building Information**

Number of units: 40
Number of active listings for rent: 0
Number of active listings for sale: 0

Building inventory for sale:

Number of sales over the last 12 months: 8%% Number of sales over the last 6 months: 0 Number of sales over the last 3 months: 0

Palma Vista Townhomes at Tampa Palms Address: 4978 Anniston Cir,

Tampa, FL 33647

https://www.palmavistatownhomes.com/

Built in 1990 - 40 units - 2 floors

### **Market Information**





Tampa: \$306/sq. ft. Hillsborough: \$249/sq. ft.

# **Inventory for Sale**

Palma Vista Tampa 0%%

Hillsborough

## Avg. Time to Close Over Last 12 Months

Palma Vista 73 days Tampa 42 days Hillsborough 43 days