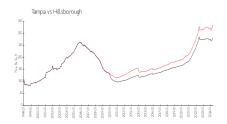

### **Market Information**

Palms of Beach Park: \$290/sq. ft. Tampa: \$334/sq. ft. Tampa: \$334/sq. ft. Hillsborough: \$261/sq. ft.