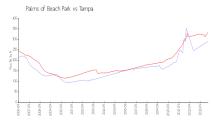

### **Market Information**

Palms of Beach Park: \$290/sq. ft. Tampa: \$334/sq. ft. Tampa: \$334/sq. ft. Hillsborough: \$261/sq. ft.