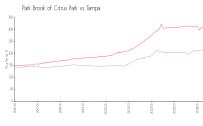

## **Market Information**

Park Brook of Citrus \$214/sq. ft.

Park:

Tampa: \$312/sq. ft.

Tampa: \$312/sq. ft.

Hillsborough: \$251/sq. ft.