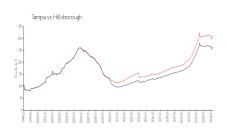

## **Market Information**

Park Brook of Citrus \$214/sq. ft.

Park:

Tampa: \$312/sq. ft.

Tampa: \$312/sq. ft.

Hillsborough: \$251/sq. ft.