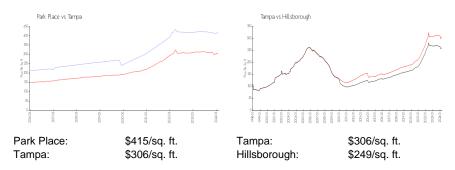

# **Park Place**

1201 W Horatio St, Tampa, FL, Hillsborough 33606

## **Building Information**

Number of units: 10
Number of active listings for rent: 0
Number of active listings for sale: 0
Building inventory for sale:

Number of sales over the last 12 months: 0%% Number of sales over the last 6 months: 0 Number of sales over the last 3 months: 0

Park Place Condominium Association

Address: 3400 Park Square,

Tampa, FL 33613 Phone: +1 813-972-2428



Built in 1987 - 10 units - 2 floors

#### **Market Information**



## **Inventory for Sale**

Park Place Tampa 0%%

Hillsborough

## Avg. Time to Close Over Last 12 Months

Park Place 0 days
Tampa 42 days
Hillsborough 43 days