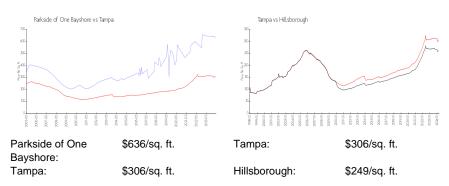

# Parkside of One Bayshore

275 Bayshore Blvd, Tampa, FL, Hillsborough 33606

## **Building Information**

Number of units: 103
Number of active listings for rent: 1
Number of active listings for sale: 0
Building inventory for sale:

Number of sales over the last 12 months: **6**%% Number of sales over the last 6 months: 3 Number of sales over the last 3 months: 1

Parkside One Bayshore 275 Bayshore Blvd Tampa, FL 33606 (813) 253-5315



Built in 2005 - 103 units - 18 floors

#### **Market Information**



## **Inventory for Sale**

Parkside of One Bayshore Tampa 0%%

Hillsborough

## Avg. Time to Close Over Last 12 Months

Parkside of One Bayshore 63 days Tampa 42 days Hillsborough 44 days