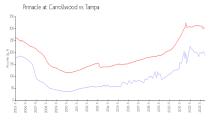

### **Market Information**

\$189/sq. ft.

\$306/sq. ft. Hillsb

Tempa vs Hillsborough

Tampa: \$306/sq. ft.

Hillsborough: \$249/sq. ft.