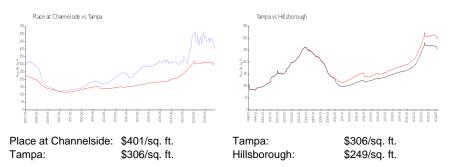

# Place at Channelside

912 Channelside Dr, Tampa, FL, Hillsborough 33602

## **Building Information**

| Number of units:                         | 245 |
|------------------------------------------|-----|
| Number of active listings for rent:      | 2   |
| Number of active listings for sale:      | 13  |
| Building inventory for sale:             | 5%  |
| Number of sales over the last 12 months: | 21  |
| Number of sales over the last 6 months:  | 9   |
| Number of sales over the last 3 months:  | 4   |

THE PLACE AT CHANNELSIDE 912 Channelside Drive, Suite #1104 Tampa, FL 33602 tel 813 209 9500 fax 813 209 2083 http://www.theplacechannelside.com/

Built in 2007 - 245 units - 8 floors

### **Market Information**



### **Inventory for Sale**

| Place at Channelside | 5% |
|----------------------|----|
| Tampa                | 2% |
| Hillsborough         | 2% |

### Avg. Time to Close Over Last 12 Months

| Place at Channelside | 41 days |
|----------------------|---------|
| Tampa                | 42 days |
| Hillsborough         | 44 days |