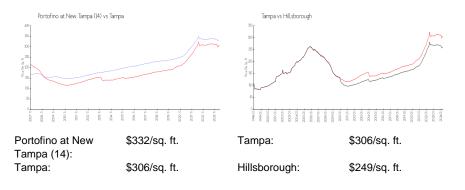

lsborough 33647

### **Building Information**

| Number of units:<br>Number of active listings for rent: | 396<br>0 |
|---------------------------------------------------------|----------|
| Number of active listings for sale:                     | 0        |
| Building inventory for sale:                            |          |
| Number of sales over the last 12 months:                | 0%%      |
| Number of sales over the last 6 months:                 | 0        |
| Number of sales over the last 3 months:                 | 0        |
|                                                         |          |

Portofino Apartment Homes 8702 New Tampa Blvd. Tampa, FL 33647-3412 (813) 979-0900 http://www.rent-portofino.com/



Built in 1998 - 396 units - 3 floors

#### **Market Information**



#### **Inventory for Sale**

Portofino at New Tampa (14) Tampa 0%%

Hillsborough

## Avg. Time to Close Over Last 12 Months

| Portofino at New Tampa (14) | 0 days  |
|-----------------------------|---------|
| Tampa                       | 42 days |
| Hillsborough                | 44 days |