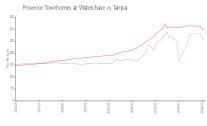

### **Market Information**

Provence Townhomes \$256/sq. ft.

at Waterchase:

Tampa: \$305/sq. ft.

Tampa vs Hillsborough

Tampa: \$305/sq. ft.

Hillsborough: \$247/sq. ft.