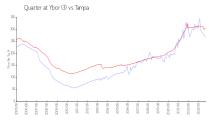

# Market Information

Quarter at Ybor (3): Tampa: \$266/sq. ft. \$306/sq. ft. Tampa: \$306/sq. ft. Hillsborough: \$249/sq. ft.