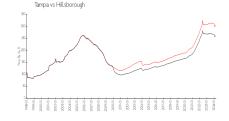

# Market Information

Quarter at Ybor (3): Tampa: \$266/sq. ft. \$306/sq. ft. Tampa: \$306/sq. ft. Hillsborough: \$249/sq. ft.