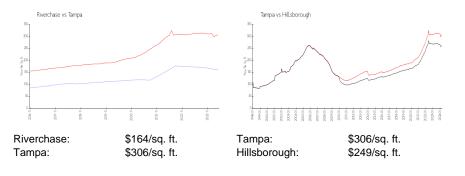

Ct, Tampa, FL, Hillsborough 33615

## **Building Information**

| Number of units:<br>Number of active listings for rent: | 17<br>0 |
|---------------------------------------------------------|---------|
| Number of active listings for sale:                     | 0       |
| Building inventory for sale:                            |         |
| Number of sales over the last 12 months:                | 0%%     |
| Number of sales over the last 6 months:                 | 0       |
| Number of sales over the last 3 months:                 | 0       |
|                                                         |         |

Riverchase Condominium Association Address: 14825 Coral Berry Dr, Tampa, FL 33626, Phone: +1 813-814-4339



Built in 2004 - 17 units - 2 floors

### **Market Information**



## Inventory for Sale

Riverchase Tampa 0%%

Hillsborough

#### Avg. Time to Close Over Last 12 Months

| Riverchase   | 95 days |
|--------------|---------|
| Tampa        | 42 days |
| Hillsborough | 44 days |