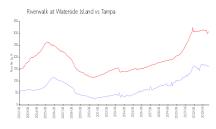

#### **Market Information**

Riverwalk at Waterside \$161/sq. ft.

Island:

Tampa: \$306/sq. ft.

Tampa: \$306/sq. ft.

Hillsborough: \$249/sq. ft.