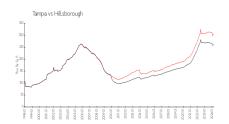

#### **Market Information**

Riverwalk at Waterside \$161/sq. ft.

Island:

Tampa: \$306/sq. ft.

Tampa: \$306/sq. ft.

Hillsborough: \$249/sq. ft.