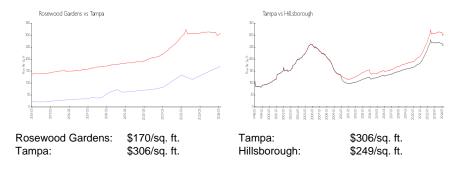

# **Rosewood Gardens**

2800 E 113 Ave, Tampa, FL, Hillsborough 33612

## **Building Information**

| Number of units:                         | 48 |
|------------------------------------------|----|
| Number of active listings for rent:      | 0  |
| Number of active listings for sale:      | 2  |
| Building inventory for sale:             | 4% |
| Number of sales over the last 12 months: | 0  |
| Number of sales over the last 6 months:  | 0  |
| Number of sales over the last 3 months:  | 0  |
|                                          |    |

Rosewood Gardens Condo Association 2800 E 113th Ave Tampa, FL 33612



Built in 1983 - 48 units - 2 floors

## **Market Information**



## **Inventory for Sale**

| Rosewood Gardens | 4% |
|------------------|----|
| Tampa            | 2% |
| Hillsborough     | 2% |

# Avg. Time to Close Over Last 12 Months

| Rosewood Gardens | 22 days |
|------------------|---------|
| Tampa            | 42 days |
| Hillsborough     | 43 days |