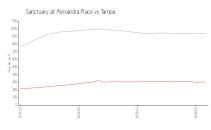

#### **Market Information**

Sanctuary at Alexandra \$939/sq. ft.

Place:

Tampa: \$306/sq. ft.

Tempa vs Hilsborough

Tampa: \$306/sq. ft.

Hillsborough: \$249/sq. ft.