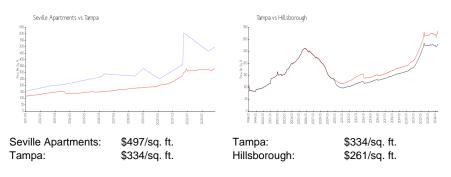

# **Seville Apartments**

902 S Dakota Ave, Tampa, FL, Hillsborough 33606

## **Building Information**

| Number of units:                         | 12  |
|------------------------------------------|-----|
| Number of active listings for rent:      | 0   |
| Number of active listings for sale:      | 0   |
| Building inventory for sale:             | 0   |
| Number of sales over the last 12 months: | 0%% |
| Number of sales over the last 6 months:  | 2   |
| Number of sales over the last 3 months:  | 1   |



Built in 1926 - 12 units - 6 floors

#### **Market Information**



# **Inventory for Sale**

Seville Apartments Tampa 0%%

Hillsborough

## Avg. Time to Close Over Last 12 Months

| Seville Apartments | 3 days  |
|--------------------|---------|
| Tampa              | 44 days |
| Hillsborough       | 45 days |