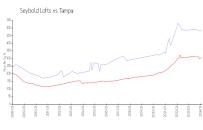

#### **Market Information**

Tampa vs Hillsborough

Seybold Lofts: Tampa:

\$483/sq. ft. \$306/sq. ft.

Hillsborough:

\$306/sq. ft. \$249/sq. ft.