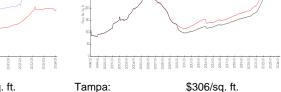

#### **Market Information**

Tampa vs Hillsborough

Seybold Lofts: Tampa:

\$483/sq. ft. \$306/sq. ft.

Hillsborough:

\$306/sq. ft. \$249/sq. ft.