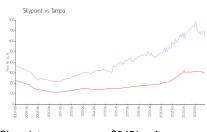

#### **Market Information**

Skypoint: \$645/sq. ft. Tampa: \$306/sq. ft. Tampa: \$306/sq. ft. Hillsborough: \$249/sq. ft.