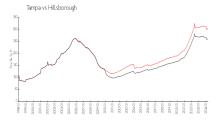

#### **Market Information**

Skypoint: \$645/sq. ft. Tampa: \$306/sq. ft. Tampa: \$306/sq. ft. Hillsborough: \$249/sq. ft.