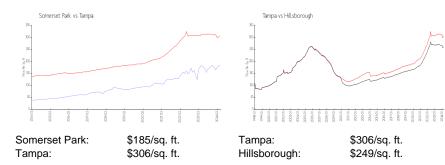

# **Somerset Park**

2804-2886 Somerset Park Dr, Tampa, FL, Hillsborough 33613

### **Building Information**

Number of units:220Number of active listings for rent:0Number of active listings for sale:1Building inventory for sale:0%Number of sales over the last 12 months:7Number of sales over the last 6 months:4Number of sales over the last 3 months:2

Somerset Park Condominium Association 2802 Somerset Park Dr, Tampa, FL 33613 (813) 971-5443



Built in 1974 - 220 units - 2 floors

#### **Market Information**



### **Inventory for Sale**

| Somerset Park | 0% |
|---------------|----|
| Tampa         | 2% |
| Hillsborough  | 2% |

## Avg. Time to Close Over Last 12 Months

| 18 days |
|---------|
| 42 days |
| 43 days |
|         |