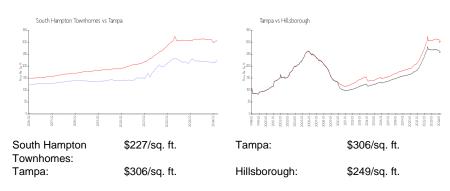

#### **Market Information**

## **Inventory for Sale**

| South Hampton Townhomes | 1% |
|-------------------------|----|
| Tampa                   | 2% |
| Hillsborough            | 2% |

## Avg. Time to Close Over Last 12 Months

| South Hampton Townhomes | 40 days |
|-------------------------|---------|
| Tampa                   | 42 days |
| Hillsborough            | 43 days |